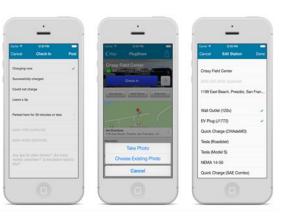

#### **A Better Routeplanner 3.8**

https://abetterrouteplanner.com/

Tesla Mod 3
Onboard Software (SW)

Mike Pafford; mepafford@verizon.net; www.linkedin.com/in/mikepafford

"PlugShare" App
'Check In' Feature
to provide real-time feedback
on conditions at Chargers