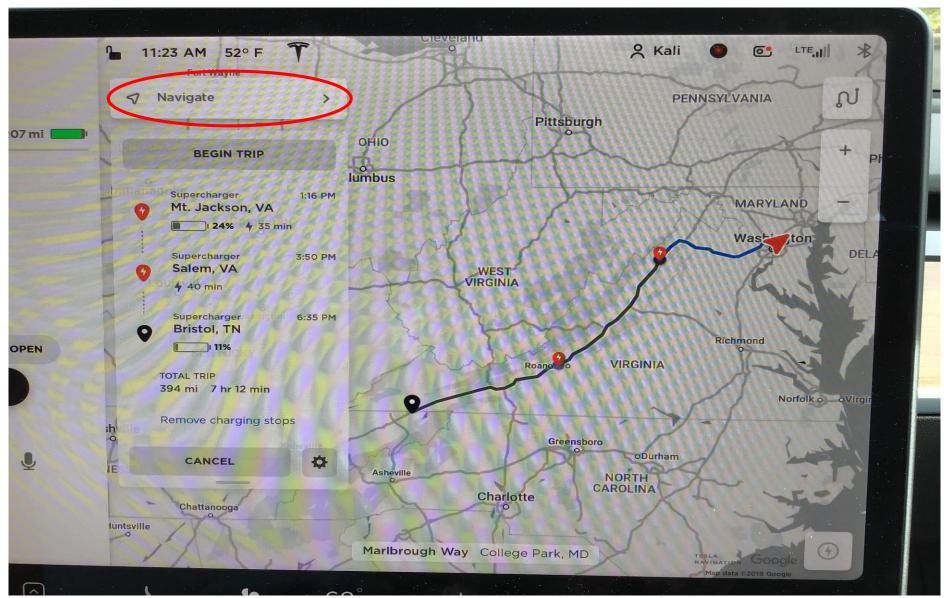

, OH [Tesla]                  | 10%  |       | 00:22              |              | 02:02    |            | 3                 | 9   |
| 29       | North Huntingdon, PA [Tesla]           | 10%  | 55%   | 00:15              | \$4.05       | 02:08    | 132 miles  |                   |     |
| ×1       | Breezewood, PA [Tesla]                 | 10%  |       | 00:17              |              | 01.37    | 98 miles   | 5000000           |     |
| (        | College Park, Prince George's, MD, USA |      |       |                    |              | 02:03    | 122 miles  |                   |     |
|          |                                        |      | Vh/mi | 07:53              | \$127        | 44:57    | 2907 miles | 52:50             |     |

# "And Away We Go!"



# "On the Road—Again"



# Okay, What Are We In For Next?



#### **Are We There Yet?**



#### Where Have We Been All This Time?





# What's All This Costing Us?

| Knoxville, TN                 |                     |         |
|-------------------------------|---------------------|---------|
| <b>9/8/2019</b> 2:25PM \$4.57 |                     |         |
| Power Tier 1                  | 17 min @ \$0.12/min | \$2.04  |
| Power Tier 2                  | 11 min @ \$0.23/min | \$2.53  |
| Status                        |                     | Success |
|                               |                     |         |

| Bristol, TN                    |                     |         |
|--------------------------------|---------------------|---------|
| <b>9/8/2019</b> 11:51AM \$4.84 |                     |