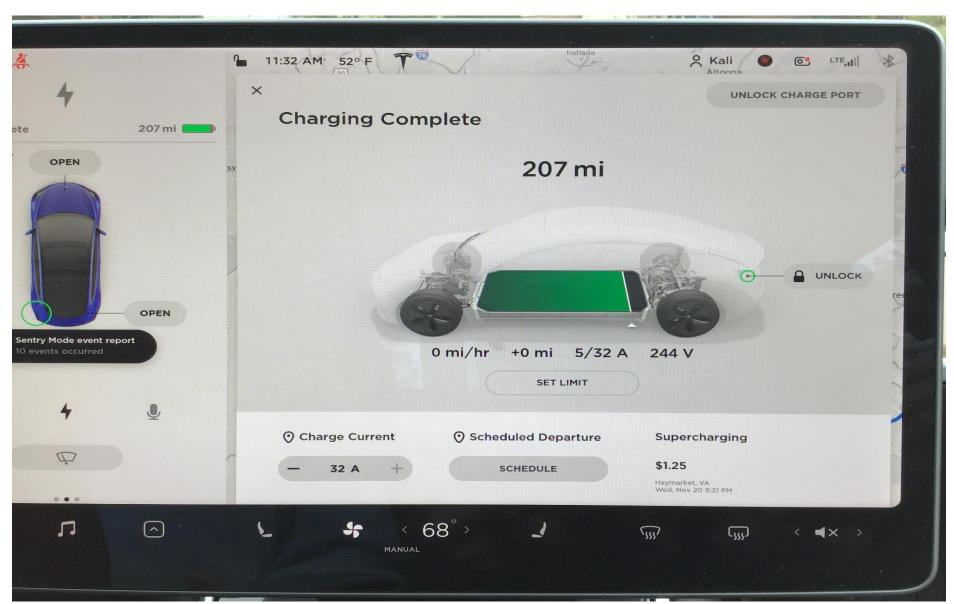

# What's All This Costing Us?

| Knoxville, TN                 |                     |         |
|-------------------------------|---------------------|---------|
| <b>9/8/2019</b> 2:25PM \$4.57 |                     |         |
| Power Tier 1                  | 17 min @ \$0.12/min | \$2.04  |
| Power Tier 2                  | 11 min @ \$0.23/min | \$2.53  |
| Status                        |                     | Success |
|                               |                     |         |