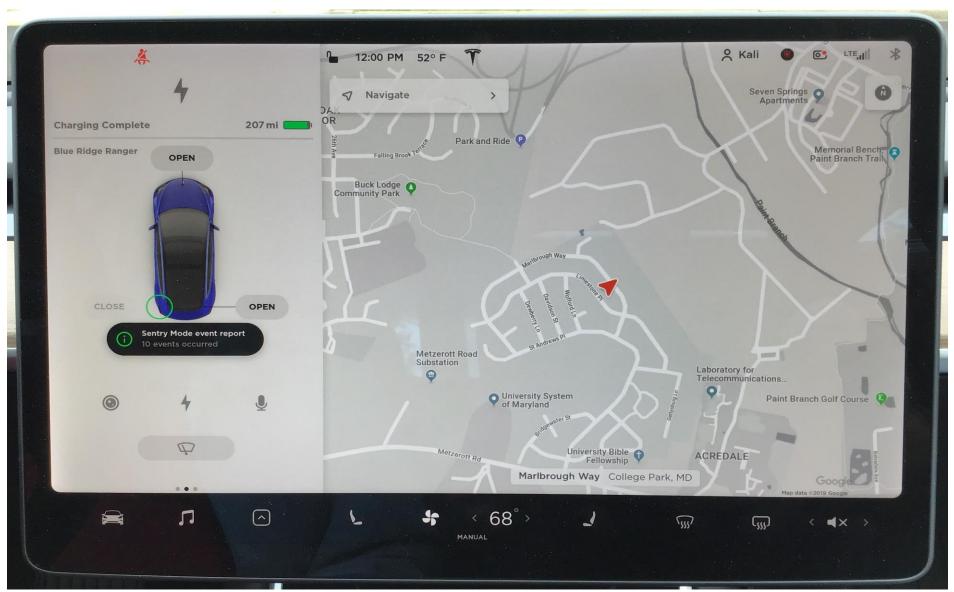

|
| 7        | Macedonia, OH [Tesla]                  | 10%  |       | 00:22              |              | 02:02    |            | 3                 | 9   |
| 29       | North Huntingdon, PA [Tesla]           | 10%  | 55%   | 00:15              | \$4.05       | 02:08    | 132 miles  |                   |     |
| ×1       | Breezewood, PA [Tesla]                 | 10%  |       | 00:17              |              | 01.37    | 98 miles   | 5000000           |     |
| (        | College Park, Prince George's, MD, USA |      |       |                    |              | 02:03    | 122 miles  |                   |     |
|          |                                        |      | Vh/mi | 07:53              | \$127        | 44:57    | 2907 miles | 52:50             |     |

# "And Away We Go!"



# "On the Road—Again"



# Okay, What Are We In For Next?



#### **Are We There Yet?**



#### Where Have We Been All This Time?





# What's All This Costing Us?

| Knoxville, TN                 |                     |         |
|-------------------------------|---------------------|---------|
| <b>9/8/2019</b> 2:25PM \$4.57 |                     |         |
| Power Tier 1                  | 17 min @ \$0.12/min | \$2.04  |
| Power Tier 2                  | 11 min @ \$0.23/min | \$2.53  |
| Status                        |                     | Success |
|                               |                     |         |

| Bristol, TN                    |                     |         |
|--------------------------------|---------------------|---------|
| <b>9/8/2019</b> 11:51AM \$4.84 |