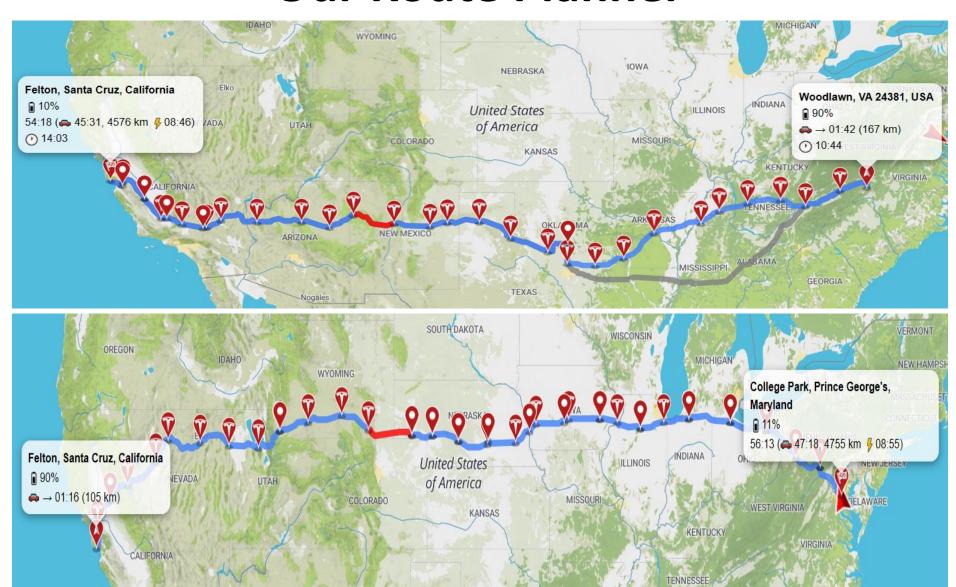

https://abetterrouteplanner.com/

| Next Charger                         |     |     | Y                  |                |                     | Save Plan   | Share             |
|--------------------------------------|-----|-----|--------------------|----------------|---------------------|-------------|-------------------|
| Best route, 53:42                    |     |     | Charge<br>Duration | Charge<br>Cost | Duration            | Distance    | Total<br>Duration |
| Woodlawn, Carroll, VA, USA           |     | 90% |                    |                | 04.45               | 404 1       |                   |
| Bristol, TN [Tesla]                  | 33% | 74% | 00:13              | \$3.57         | 01:45               |             |                   |
|                                      | 10% | 63% | 00:14              | \$3.79         | 02:01               |             |                   |
| Cookeville, TN [Tesla]               | 10% | 73% | 00:19              | \$5.01         | 01:29               | C 2000 (200 |                   |
| Dickson, TN [Tesla]                  | 10% | 62% | 00:14              | \$3.79         |                     |             | 100               |
|                                      | 10% | 50% | 00:10              | \$2.74         | 01:27               | 93 miles    |                   |
| Memphis, TN [Tesla]                  | 10% | 98% | 00:42              | \$8.05         | 01:15               | 75 miles    |                   |
| Little Rock, Pulaski, Arkansas       | 20% |     |                    |                | 02:19               | 147 miles   | 14:05             |
| Little Rock, AR [Tesla]              | 14% | 83% | 00-23              | \$5.51         | 00:22               | 13 miles    |                   |
| Texarkana, TX [Tesla]                | 10% |     | 00:14              |                | 02:06               | 132 miles   |                   |
|                                      |     | 53% | 00:14              | \$2.88         | 01:37               | 97 miles    |                   |
| Sulphur Springs, TX [Tesla]          |     |     |                    |                | 01:50               | 93 miles    |                   |
| ₩. <del>Benton, / IX ( resta</del> ) | 10% |     | 00:42              |                | 04:18<br>Max 50 mph | 7118 HIIIAS |                   |
| Childress, TX [Tesla]                | 10% | 75% |                    | \$5.14         | 02:05               |             |                   |
| Amarillo, TX [Testa]                 | 10% | 75% | 00:20              | \$5.16         | 01:35               | 107 miles   |                   |
| Tucumcari, NM [Tesla]                | 10% | 46% | 00:09              | \$2.38         | 00:51               | 56 miles    |                   |
| Santa Rosa, NM [Tesla]               | 10% | 82% | 00:24              | \$5.67         | 01:45               |             |                   |
| Albuquerque, NM [Tesla]              | 10% | 94% | 00:35              | \$7.12         |                     |             |                   |
| Gallup, NM [Tesla]                   | 10% | 59% | 00:13              | \$3.55         |                     |             |                   |
| Holbrook, AZ [Tesla]                 | 10% | 72% | 00:19              | \$4.96         |                     |             |                   |
| Flagstaff, AZ [Tesla]                | 10% | 91% | 00:31              | \$6.65         | 01:25               |             |                   |
| ₩ Kingman, AZ [Tesla]                | 10% | 39% | 00:07              | \$1.95         | 02:06               |             |                   |
| Needles, CA [Tesla]                  | 10% | 98% | 00:41              | \$11.94        | 00:59               | 63 miles    |                   |
| Barstow, CA [Tesla]                  | 10% |     | 00:21              | \$9.21         | 02:17<br>Max 68 mph | 147 miles   |                   |
| Bakersfield, CA [Tesla]              | 10% |     | 00:21              | \$6.17         | 02:30               | 147 miles   |                   |
| W Harris Ranch, CA [Tesla]           | 10% |     | 00:11              | \$7.22         | 01:16               | 82 miles    |                   |
|                                      |     |     |                    |                | 01:34               | 97 miles    |                   |
| Hollister, CA [Tesla]                |     | 30% | 00:06              | \$3.53         | 01:06               | 55 miles    | 20.20             |
| Felton, Santa Cruz, California       | 10% |     | 08:05              | \$128          |                     | 2758 miles  | 39:36             |

|          |                                        |      |       | Charge<br>Duration |              | Duration | Distance   | Total<br>Duration |     |
|----------|----------------------------------------|------|-------|--------------------|--------------|----------|------------|-------------------|-----|
|          | Point on map                           |      | 90%   |                    |              | 02:50    | 162 mil    |                   |     |
|          | Rocklin (SC), CA [Tesla]               | 24%  | 59%   | 00:12              | \$4.73       | 02:50    |            | e de Securi       |     |
|          | Truckee - Donner Pass, CA [Tesla]      | 10%  | 66%   | 00:20              | \$7.61       | 01:21    |            |                   |     |
|          | ⊕ Lovelock, NV [Tesla]                 | 10%  | 53%   | 00:14              | \$3.82       | 01:52    |            |                   |     |
|          | ₩innemucca, NV [Tesla]                 | 15%  | 74%   | 00:22              | \$5.52       | 01:01    | 71 miles   |                   |     |
|          | € Elko, NV [Tesla]                     | 10%  | 64%   | 00:19              | \$5.03       | 01:48    |            |                   |     |
|          | ₩est Wendover, NV [Tesla]              | 10%  | 62%   | 00:18              | \$4.81       | 01:33    |            |                   |     |
|          | Tooele, UT [Tesla]                     | 10%  | 67%   | 00:20              | \$7.70       | 01:21    | 99 miles   |                   |     |
|          | Evanston, WY [Tesla]                   | 10%  | 58%   | 00:16              | \$4.35       | 01:32    |            |                   |     |
|          | Rock Springs, WY [Tesla]               | 10%  | 70%   | 00:22              | \$5.61       | 01:28    |            |                   |     |
| <b>1</b> | Rawlins, WY [Tesla]                    | 10%  | 59%   | 00:17              | \$4.48       | 01:38    |            |                   |     |
| 46       | © Laramie, WY [Tesla]                  | 10%  | 79%   | 00:27              | \$6.35       | 01:25    |            |                   |     |
|          | Sidney, NE [Tesla]                     | 10%  | 81%   | 00:28              | \$6.48       | 02:10    |            |                   | -   |
|          | Gothenburg, NE [Tesla]                 | 1300 |       | 00:16              |              | 02:10    |            |                   |     |
|          | Grand Island, NE [Tesla]               | 10%  | 79%   | 00:27              | \$6,30       | 01:30    |            | mo/va             | Pec |
| FRT      | Council Bluffs, IA [Tesla]             | 10%  | 65%   | 00:19              | \$5.11       | 02:12    |            |                   |     |
| 27       | West Des Moines, IA [Tesla]            | 10%  | 63%   | 00:18              | \$4.84       | 01:52    |            | ত্র               | 23  |
| a+       | Coralville, IA [Tesla]                 | 10%  | 73%   | 00:23              | \$5.86       | 01:54    |            |                   |     |
|          | Peru, IL [Tesla]                       | 10%  | 79%   | 00:27              | \$9.30       | 02:16    |            |                   | _   |
| 28       | Mishawaka, IN [Tesla]                  | 10%  | 71%   | 00:22              | \$5.70       | 02:51    | 166 miles  | 42                | -9  |
| ^        | Maumee, OH [Tesla]                     | 10%  |       | 00:20              | Same and the | 02:10    |            | <u>*</u>          | 204 |
| 7        | Macedonia, OH [Tesla]                  | 10%  |       | 00:22              |              | 02:02    |            | 3                 | 9   |
| 29       | North Huntingdon, PA [Tesla]           | 10%  | 55%   | 00:15              | \$4.05       | 02:08    | 132 miles  |                   |     |
| ×1       | Breezewood, PA [Tesla]                 | 10%  |       | 00:17              |              | 01.37    | 98 miles   | 5000000           |     |
| (        | College Park, Prince George's, MD, USA |      |       |                    |              | 02:03    | 122 miles  |                   |     |
|          |                                        |      | Vh/mi | 07:53              | \$127        | 44:57    | 2907 miles | 52:50             |     |