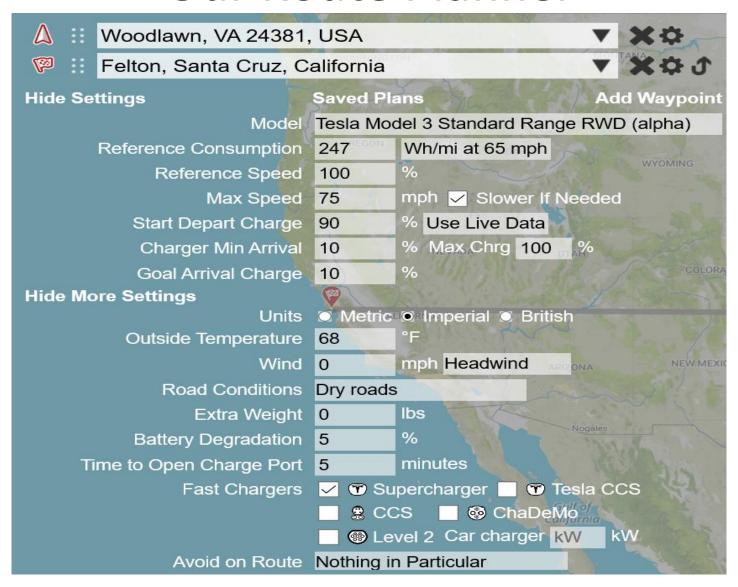

#### **A Better Routeplanner 3.8**

https://abetterrouteplanner.com/

Tesla Mod 3
Onboard Software (SW)

Mike Pafford; mepafford@verizon.net; www.linkedin.com/in/mikepafford

"PlugShare" App
'Check In' Feature
to provide real-time feedback
on conditions at Chargers

https://abetterrouteplanner.com/

| Next Charger                         |     |     | Y                  |                |                     | Save Plan   | Share             |
|--------------------------------------|-----|-----|--------------------|----------------|---------------------|-------------|-------------------|
| Best route, 53:42                    |     |     | Charge<br>Duration | Charge<br>Cost | Duration            | Distance    | Total<br>Duration |
| Woodlawn, Carroll, VA, USA           |     | 90% |                    |                | 04.45               | 404 1       |                   |
| Bristol, TN [Tesla]                  | 33% | 74% | 00:13              | \$3.57         | 01:45               |             |                   |
|                                      | 10% | 63% | 00:14              | \$3.79         | 02:01               |             |                   |
| Cookeville, TN [Tesla]               | 10% | 73% | 00:19              | \$5.01         | 01:29               | C 2000 (200 |                   |
| Dickson, TN [Tesla]                  | 10% | 62% | 00:14              | \$3.79         |                     |             | 100               |
|                                      | 10% | 50% | 00:10              | \$2.74         | 01:27               | 93 miles    |                   |
| Memphis, TN [Tesla]                  | 10% | 98% | 00:42              | \$8.05         | 01:15               | 75 miles    |                   |
| Little Rock, Pulaski, Arkansas       | 20% |     |                    |                | 02:19               | 147 miles   | 14:05             |
| Little Rock, AR [Tesla]              | 14% | 83% | 00-23              | \$5.51         | 00:22               | 13 miles    |                   |
| Texarkana, TX [Tesla]                | 10% |     | 00:14              |                | 02:06               | 132 miles   |                   |
|                                      |     | 53% | 00:14              | \$2.88         | 01:37               | 97 miles    |                   |
| Sulphur Springs, TX [Tesla]          |     |     |                    |                | 01:50               | 93 miles    |                   |
| ₩. <del>Benton, / IX ( resta</del> ) | 10% |     | 00:42              |                | 04:18<br>Max 50 mph | 7118 HIIIAS |                   |
| Childress, TX [Tesla]                | 10% | 75% |                    | \$5.14         | 02:05               |             |                   |
| Amarillo, TX [Testa]                 | 10% | 75% | 00:20              | \$5.16         | 01:35               | 107 miles   |                   |
| Tucumcari, NM [Tesla]                | 10% | 46% | 00:09              | \$2.38         | 00:51               | 56 miles    |                   |
| Santa Rosa, NM [Tesla]               | 10% | 82% | 00:24              | \$5.67         | 01:45               |             |                   |
| Albuquerque, NM [Tesla]              | 10% | 94% | 00:35              | \$7.12         |                     |             |                   |
| Gallup, NM [Tesla]                   | 10% | 59% | 00:13              | \$3.55         |                     |             |                   |
| Holbrook, AZ [Tesla]                 | 10% | 72% | 00:19              | \$4.96         |                     |             |                   |
| Flagstaff, AZ [Tesla]                | 10% | 91% | 00:31              | \$6.65         | 01:25               |             |                   |
| ₩ Kingman, AZ [Tesla]                | 10% | 39% | 00:07              | \$1.95         | 02:06               |             |                   |
| Needles, CA [Tesla]                  | 10% | 98% | 00:41              | \$11.94        | 00:59               | 63 miles    |                   |
| Barstow, CA [Tesla]                  | 10% |     | 00:21              | \$9.21         | 02:17<br>Max 68 mph | 147 miles   |                   |
| Bakersfield, CA [Tesla]              | 10% |     | 00:21              | \$6.17         | 02:30               | 147 miles   |                   |
| W Harris Ranch, CA [Tesla]           | 10% |     | 00:11              | \$7.22         | 01:16               | 82 miles    |                   |
|                                      |     |     |                    |                | 01:34               | 97 miles    |                   |
| Hollister, CA [Tesla]                |     | 30% | 00:06              | \$3.53         | 01:06               | 55 miles    | 20.20             |
| Felton, Santa Cruz, California       | 10% |     | 08:05              | \$128          |                     | 2758 miles  | 39:36             |

|          |                                        |      |       | Charge<br>Duration |              | Duration | Distance   | Total<br>Duration |     |
|----------|----------------------------------------|------|-------|--------------------|--------------|----------|------------|-------------------|-----|
|          | Point on map                           |      | 90%   |                    |              | 02:50    | 162 mil    |                   |     |
|          | Rocklin (SC), CA [Tesla]               | 24%  | 59%   | 00:12              | \$4.73       | 02:50    |            | e de Securi       |     |
|          | Truckee - Donner Pass, CA [Tesla]      | 10%  | 66%   | 00:20              | \$7.61       | 01:21    |            |                   |     |
|          | ⊕ Lovelock, NV [Tesla]                 | 10%  | 53%   | 00:14              | \$3.82       | 01:52    |            |                   |     |
|          | ₩innemucca, NV [Tesla]                 | 15%  | 74%   | 00:22              | \$5.52       | 01:01    | 71 miles   |                   |     |
|          | € Elko, NV [Tesla]                     | 10%  | 64%   | 00:19              | \$5.03       | 01:48    |            |                   |     |
|          | ₩est Wendover, NV [Tesla]              | 10%  | 62%   | 00:18              | \$4.81       | 01:33    |            |                   |     |
|          | Tooele, UT [Tesla]                     | 10%  | 67%   | 00:20              | \$7.70       | 01:21    | 99 miles   |                   |     |
|          | Evanston, WY [Tesla]                   | 10%  | 58%   | 00:16              | \$4.35       | 01:32    |            |                   |     |
|          | Rock Springs, WY [Tesla]               | 10%  | 70%   | 00:22              | \$5.61       | 01:28    |            |                   |     |
| <b>1</b> | Rawlins, WY [Tesla]                    | 10%  | 59%   | 00:17              | \$4.48       | 01:38    |            |                   |     |
| 46       | © Laramie, WY [Tesla]                  | 10%  | 79%   | 00:27              | \$6.35       | 01:25    |            |                   |     |
|          | Sidney, NE [Tesla]                     | 10%  | 81%   | 00:28              | \$6.48       | 02:10    |            |                   | -   |
|          | Gothenburg, NE [Tesla]                 | 1300 |       | 00:16              |              | 02:10    |            |                   |     |
|          | Grand Island, NE [Tesla]               | 10%  | 79%   | 00:27              | \$6,30       | 01:30    |            | mo/va             | Pec |
| FRT      | Council Bluffs, IA [Tesla]             | 10%  | 65%   | 00:19              | \$5.11       | 02:12    |            |                   |     |
| 27       | West Des Moines, IA [Tesla]            | 10%  | 63%   | 00:18              | \$4.84       | 01:52    |            | ত্র               | 23  |
| a+       | Coralville, IA [Tesla]                 | 10%  | 73%   | 00:23              | \$5.86       | 01:54    |            |                   |     |
|          | Peru, IL [Tesla]                       | 10%  | 79%   | 00:27              | \$9.30       | 02:16    |            |                   | _   |
| 28       | Mishawaka, IN [Tesla]                  | 10%  | 71%   | 00:22              | \$5.70       | 02:51    | 166 miles  | 42                | -9  |
| ^        | Maumee, OH [Tesla]                     | 10%  |       | 00:20              | Same and the | 02:10    |            | <u>*</u>          | 204 |
| 7        | Macedonia, OH [Tesla]                  | 10%  |       | 00:22              |              | 02:02    |            | 3                 | 9   |
| 29       | North Huntingdon, PA [Tesla]           | 10%  | 55%   | 00:15              | \$4.05       | 02:08    | 132 miles  |                   |     |
| ×1       | Breezewood, PA [Tesla]                 | 10%  |       | 00:17              |              | 01.37    | 98 miles   | 5000000           |     |
| (        | College Park, Prince George's, MD, USA |      |       |                    |              | 02:03    | 122 miles  |                   |     |
|          |                                        |      | Vh/mi | 07:53              | \$127        | 44:57    | 2907 miles | 52:50             |     |