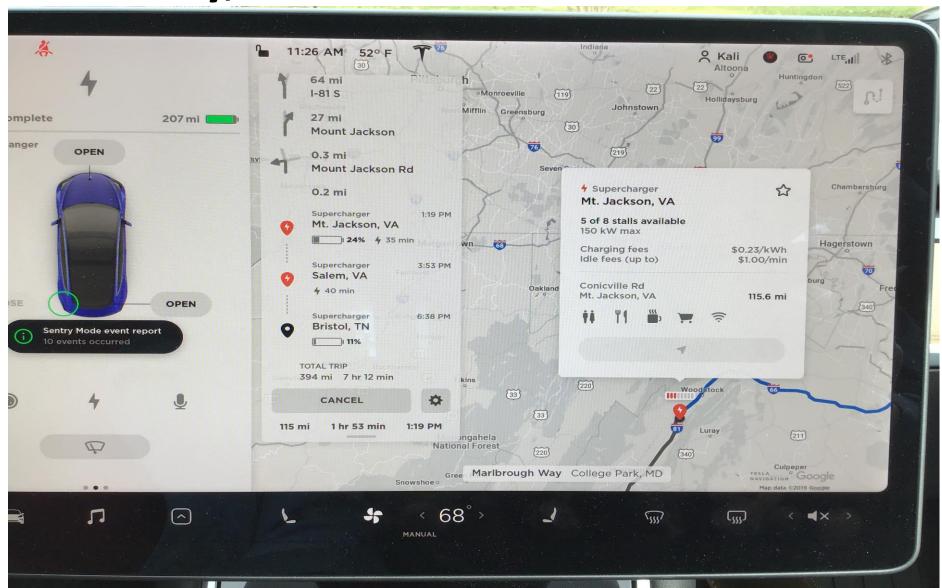

|       | 00:22              |              | 02:02    |            | 3                 | 9   |
| 29       | North Huntingdon, PA [Tesla]           | 10%  | 55%   | 00:15              | \$4.05       | 02:08    | 132 miles  |                   |     |
| ×1       | Breezewood, PA [Tesla]                 | 10%  |       | 00:17              |              | 01.37    | 98 miles   | 5000000           |     |
| (        | College Park, Prince George's, MD, USA |      |       |                    |              | 02:03    | 122 miles  |                   |     |
|          |                                        |      | Vh/mi | 07:53              | \$127        | 44:57    | 2907 miles | 52:50             |     |

# "And Away We Go!"



# "On the Road—Again"



# Okay, What Are We In For Next?



#### **Are We There Yet?**



#### Where Have We Been All This Time?





# What's All This Costing Us?

| Knoxville, TN                 |                     |         |
|-------------------------------|---------------------|---------|
| <b>9/8/2019</b> 2:25PM \$4.57 |                     |         |
| Power Tier 1                  | 17 min @ \$0.12/min | \$2.04  |
| Power Tier 2                  | 11 min @ \$0.23/min | \$2.53  |
| Status                        |                     | Success |
|                               |                     |         |

| Bristol, TN                    |                     |         |
|--------------------------------|---------------------|---------|
| <b>9/8/2019</b> 11:51AM \$4.84 |                     |         |
| Power Tier 1